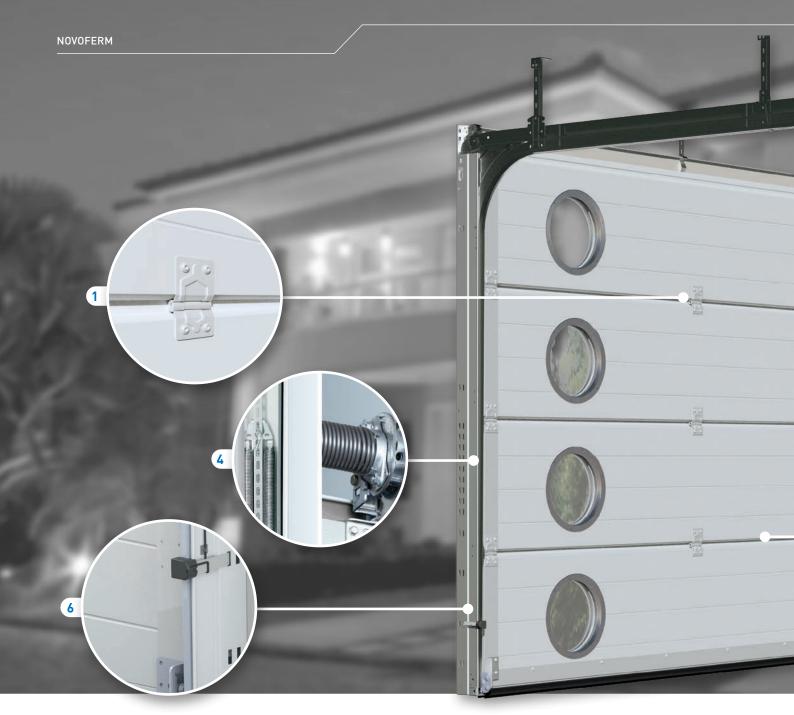

## 6 Anti-pinch protection inside and out

The special design of the sections and hinges prevents pinching on the door leaf from the outset. Pinching is not a risk on the inside of Novoferm doors, either.

#### Thermo frame set

The optional sealing and insulating strip system improves the heat insulation by up to 15%\* by optimising the frame along three sides when mounted behind the opening and actively contributes to optimising the entire building's performance balance.

#### Optional spring technology

Smaller sizes of the Premium Plus sectional garage door can optionally be equipped with multiple safety tension spring assemblies or torsion springs. The vertical tension springs require less installation depth (in combination with a low header) and open up new possibilities when space is limited. On larger sizes, the door is equipped with torsion springs, either front or rear mounted.