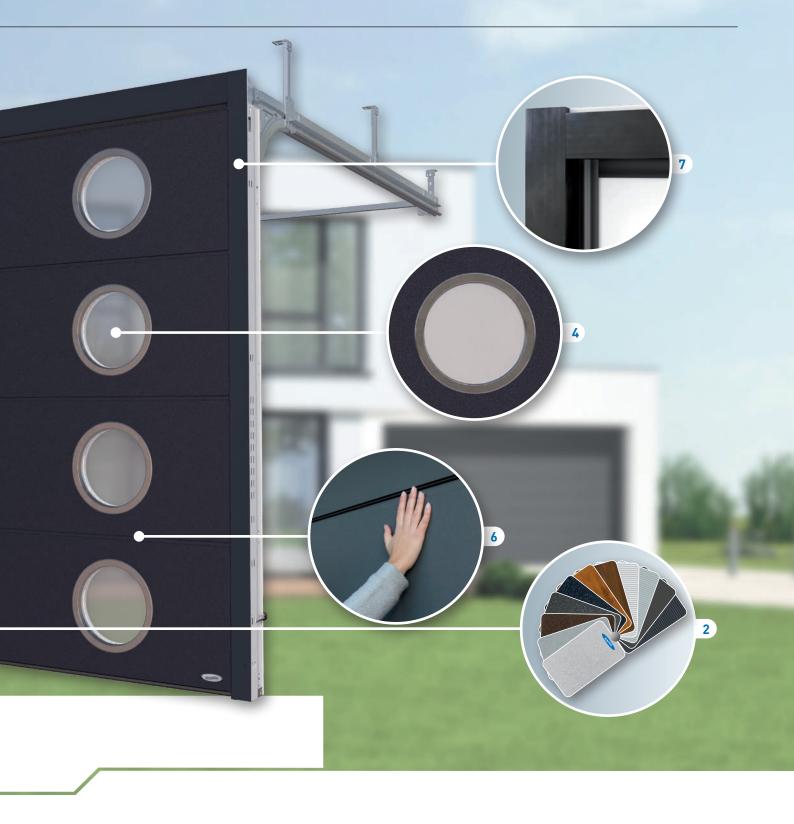

## Triple-glazed windows

Also available with triple-glazed window variants that provide not only excellent heat insulation, but also outstanding light permeability.

## 6 Anti-pinch protection inside and out

The special design of the sections and hinges prevents pinching on the door leaf from the outset. Pinching is not a risk on the inside of Novoferm doors, either.

#### Thermo frame set

The optional sealing and insulating strip system improves the heat insulation by up to 15%\* by optimising the frame along three sides when mounted behind the opening and actively contributes to optimising the entire building's performance balance.