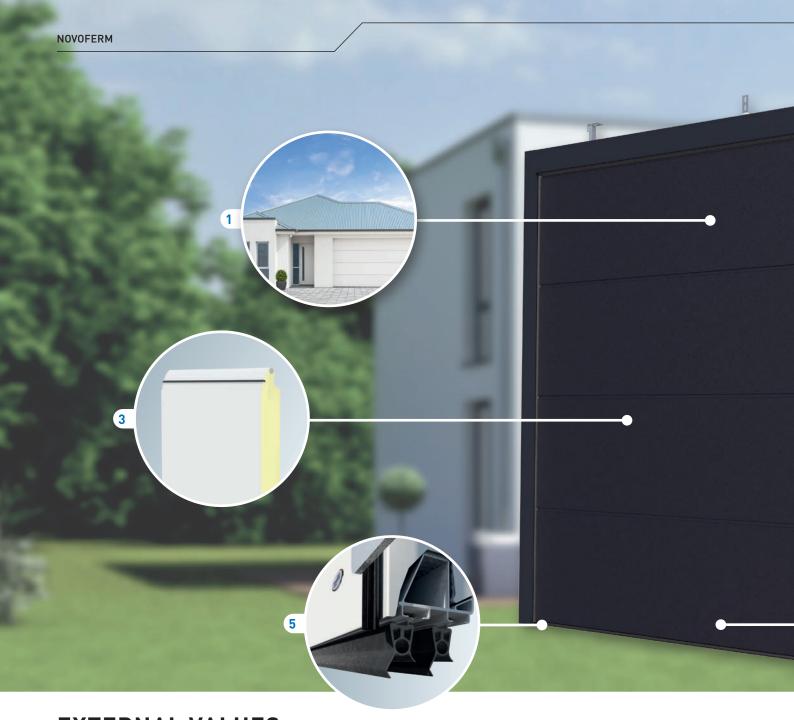

## 1 For private garages up to 5500 mm width

Premium Plus sectional garage doors are ideal for private garages and double garages up to a width of 5.50 m in new builds and renovations.

2 Large selection of top-coated surfaces and colours

Premium Plus sectional garage doors with paint finishes, wood effects and our satin surfaces are top coated. As well as giving your garage an elegant look, our quality surfaces are more resistant to environmental factors.

#### 3 Double skinned and insulated

Our steel sections are exclusively manufactured in a double-skinned sandwich construction and filled with an insulating rigid PUR foam core. With a thickness of  $\approx\!67$  mm (insulation performance K = 0.34 W/m²K), this core ensures superb thermal and acoustic insulation.

#### 5 Double floor seal

The double floor seal on the bottom edge of the door guarantees the best possible protection from water and dirt while smoothing out any slight unevenness in the floor. It also reduces heat loss.