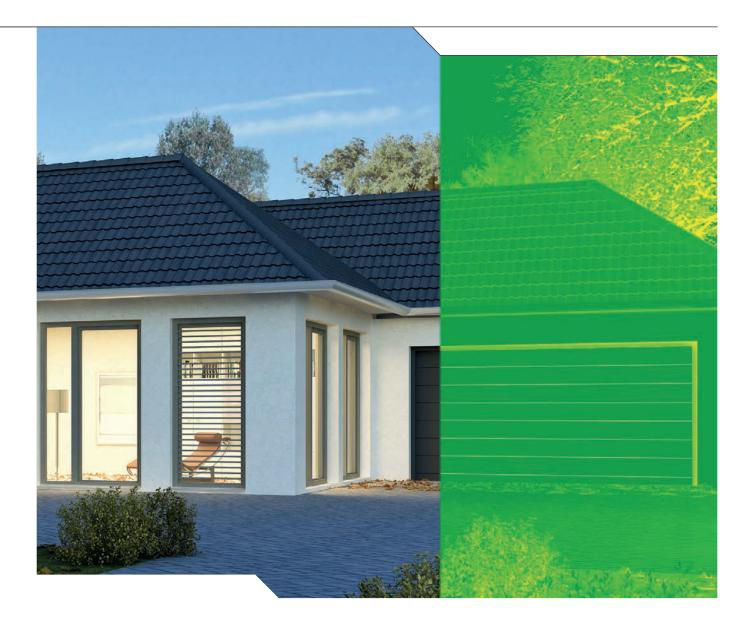

#### Exceptionally good thermal and acoustic insulation

The patented thermally broken sections with a total thickness of 70 mm, combined with the sectional door's PUR rigid foam core, ensure exceptionally good thermal and acoustic insulation.

The additional seals between the sections and the double floor seal on the bottom of the door further increase the heat insulation and reduce heat losses.