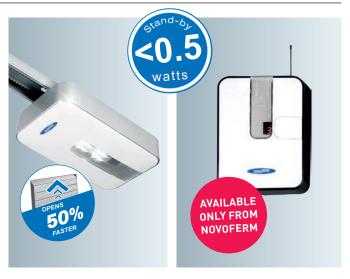

#### 5 NovoPort® – unique and flexible

The NovoPort $^{\rm @}$  patented operator system has an integrated wall switch and door status display on the remote control to increase ease of use. The innovative, flexible side installation, either right or left, rules out any installation problems from the outset, and leaves the ceiling free.

#### Energy-efficient garage door operators

The Premium Plus sectional garage door offers maximum ease of use when used with the Novoferm NovoPort® and Novomatic 563 S operators. All our garage door operators and additional accessories (e.g. light strips) have modern, energy-saving LED lighting, which ensures exceptional brightness, economy and energy efficiency. A further benefit in terms of energy savings is that many of our operators only consume  $0.5~\mathrm{W}$  in standby.