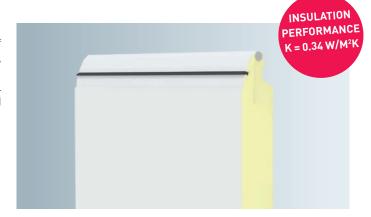

#### 3 Double skinned and insulated

Our steel sections are exclusively manufactured in a double-skinned sandwich construction and filled with an insulating rigid PUR foam core. With a thickness of  $\approx\!67$  mm (insulation performance K = 0.34 W/m²K), this core ensures superb thermal and acoustic insulation.

#### Exceptionally good thermal and acoustic insulation

The patented thermally broken sections with a total thickness of 70 mm, combined with the sectional door's PUR rigid foam core, ensure exceptionally good thermal and acoustic insulation.