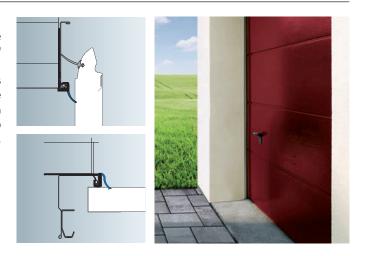

#### 5 Double floor seal

The double floor seal on the bottom edge of the door guarantees the best possible protection from water and dirt while smoothing out any slight unevenness in the floor. It also reduces heat loss.

#### Thermo frame set

The optional sealing and insulating strip system improves the heat insulation by up to 15%\* by optimising the frame along three sides when mounted behind the opening and actively contributes to optimising the entire building's performance balance.

#### Thermo frame set

The optional sealing and insulating strip system further improves the already excellent performance of double-skinned Novoferm  $\mathsf{E}^{\otimes}$  sectional garage doors.

The thermal optimisation on three sides of the frame enhances insulation performance by up to  $15\,\%^*$  when mounted behind the opening. A plug-and-clip profile ensures quick and easy installation and can be used on all Novoferm E® sectional doors. The Thermo frame set actively supports the optimisation of building performance.