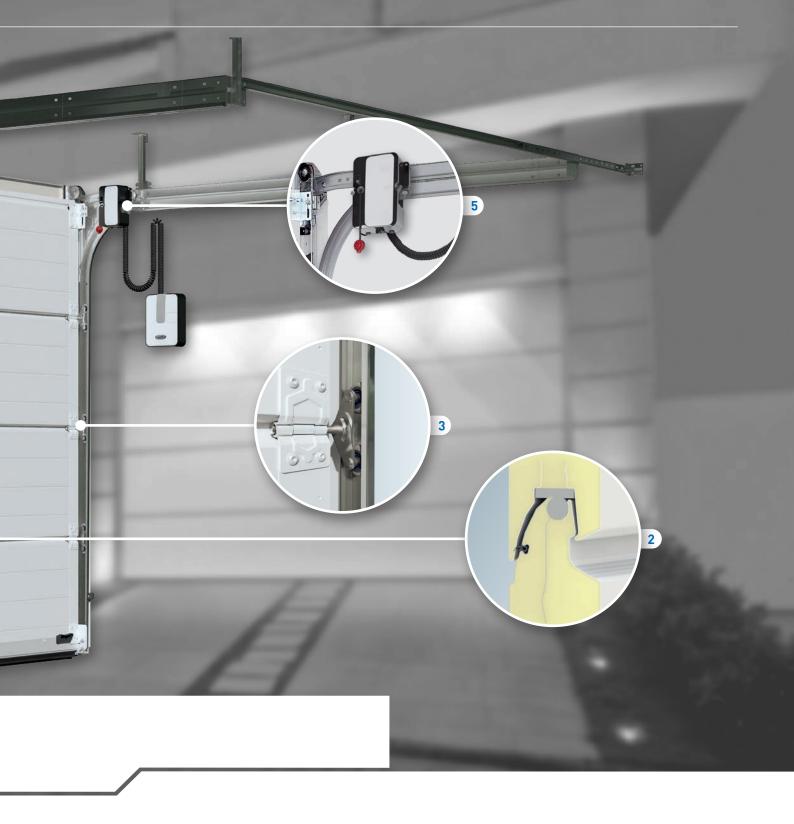

#### 2 Thermal breaks

The patented thermally broken sections, with PUR rigid foam core and additional seal between the sections, deliver an EXTRA PLUS of insulation.

#### 5 NovoPort® – unique and flexible

The NovoPort $^{\rm @}$  patented operator system has an integrated wall switch and door status display on the remote control to increase ease of use. The innovative, flexible side installation, either right or left, rules out any installation problems from the outset, and leaves the ceiling free.

## "Easy" safety opto sensors

The supplementary "Easy" safety opto sensors reliably detect people and obstacles and stop the closing process if there is any doubt.