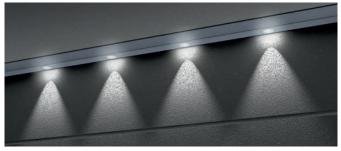

#### **LED** light strip

The LED lighting unit attractively highlights your garage door and the overall architecture of your house. Long-life LEDs provide bright illumination yet consume very little power.