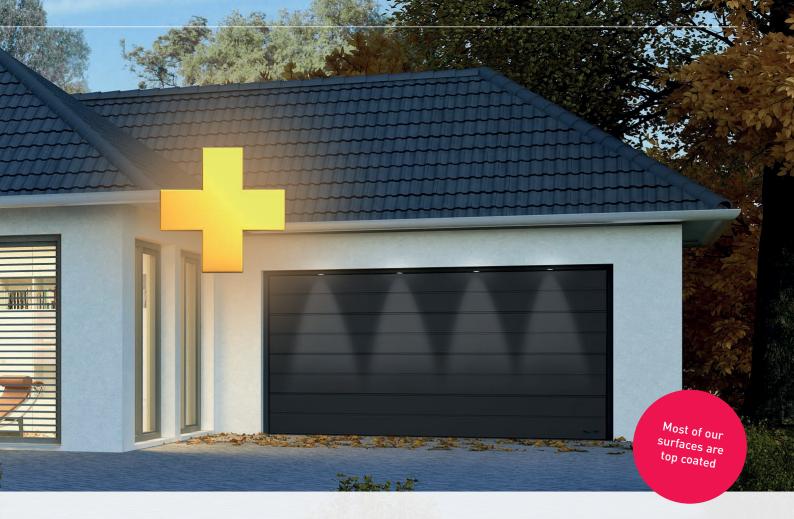

## 1 For private garages up to 5500 mm width

Premium Plus sectional garage doors are ideal for private garages and double garages up to a width of 5.50 m in new builds and renovations.

2 Large selection of top-coated surfaces and colours

Premium Plus sectional garage doors with paint finishes, wood effects and our satin surfaces are top coated. As well as giving your garage an elegant look, our quality surfaces are more resistant to environmental factors.