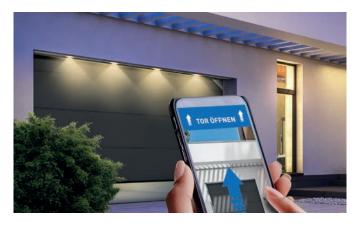

#### The garage as part of a smart home system

Once you have experienced the benefits of a smart home system, you won't want to do without it. Gradually automating your home will provide added comfort and security for everyday living. The garage should be no exception.

By choosing a Novoferm sectional garage door with a smart-homecompatible operator, you can simply integrate it into your existing smart home system as a new function. Our technology is compatible with all common smart home systems (Innogy, Homematic IP, Delta Dore) and all functions can be controlled using a single app.

With the app, depending on your smart home partner, you can control your garage door and the operator lighting, query the door status and move the door into the ventilation position.